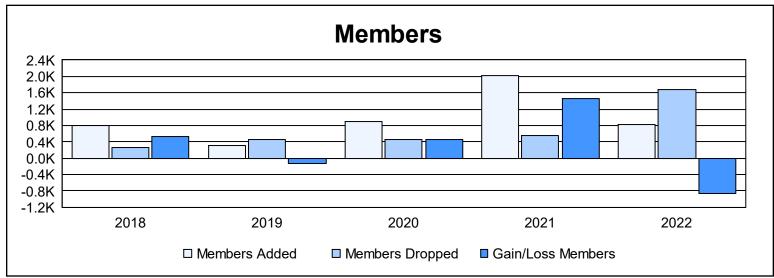

District 325 I As of June 2022 Cumulative

| Year      | New<br>Clubs | Dropped<br>Clubs | Gain/<br>Loss<br>Clubs | New<br>Members | Charter<br>Members | Reinstate<br>Members | Transfer<br>Members | Total<br>Member<br>Added | Total<br>Members<br>Dropped | Gain/<br>Loss<br>Members |
|-----------|--------------|------------------|------------------------|----------------|--------------------|----------------------|---------------------|--------------------------|-----------------------------|--------------------------|
| 2017-2018 | 9            | 0                | 9                      | 435            | 326                | 23                   | 5                   | 789                      | 258                         | 531                      |
| 2018-2019 | 5            | 0                | 5                      | 149            | 152                | 5                    | 4                   | 310                      | 447                         | -137                     |
| 2019-2020 | 31           | 0                | 31                     | 202            | 693                | 8                    | 5                   | 908                      | 460                         | 448                      |
| 2020-2021 | 43           | 0                | 43                     | 778            | 1,185              | 34                   | 15                  | 2,012                    | 564                         | 1,448                    |
| 2021-2022 | 13           | 1                | 12                     | 359            | 412                | 31                   | 20                  | 822                      | 1,686                       | -864                     |
| Average   | 20           | 0                | 20                     | 385            | 554                | 20                   | 10                  | 968                      | 683                         | 285                      |