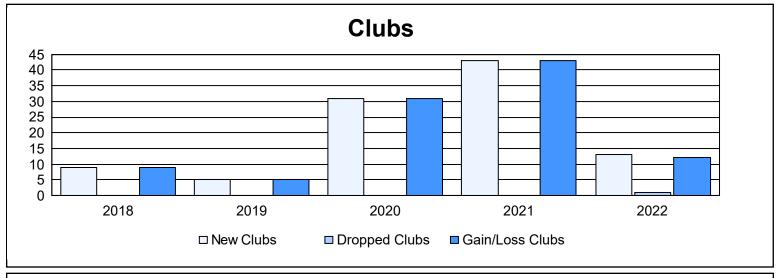

District 325 I As of June 2022 Cumulative

| Year      | New<br>Clubs | Dropped<br>Clubs | Gain/<br>Loss<br>Clubs | New<br>Members | Charter<br>Members | Reinstate<br>Members | Transfer<br>Members | Total<br>Member<br>Added | Total<br>Members<br>Dropped | Gain/<br>Loss<br>Members |
|-----------|--------------|------------------|------------------------|----------------|--------------------|----------------------|---------------------|--------------------------|-----------------------------|--------------------------|
| 2017-2018 | 9            | 0                | 9                      | 435            | 326                | 23                   | 5                   | 789                      | 258                         | 531                      |
| 2018-2019 | 5            | 0                | 5                      | 149            | 152                | 5                    | 4                   | 310                      | 447                         | -137                     |
| 2019-2020 | 31           | 0                | 31                     | 202            | 693                | 8                    | 5                   | 908                      | 460                         | 448                      |
| 2020-2021 | 43           | 0                | 43                     | 778            | 1,185              | 34                   | 15                  | 2,012                    | 564                         | 1,448                    |
| 2021-2022 | 13           | 1                | 12                     | 359            | 412                | 31                   | 20                  | 822                      | 1,686                       | -864                     |
| Average   | 20           | 0                | 20                     | 385            | 554                | 20                   | 10                  | 968                      | 683                         | 285                      |